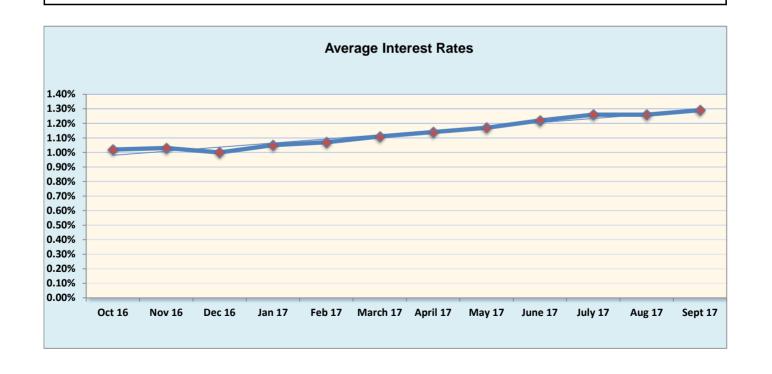

# Investment Summary September 2017

|                                         | Amount            | Interest<br>Rate |
|-----------------------------------------|-------------------|------------------|
| Investment Pool                         | \$<br>103,076,744 | 1.32%            |
| Florida Education Investment Trust      | \$<br>10,296,044  | 1.14%            |
| US Government Securities (with trustee) | \$<br>1,120,539   | 0.02%            |
| State Board of Administration (A)       | \$<br>43,518,170  | 1.29%            |
| Other                                   |                   |                  |
|                                         |                   |                  |
| Total/Average                           | \$<br>158,011,497 | 1.29%            |