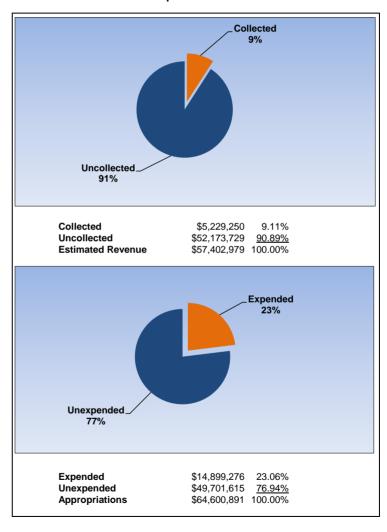

|                                                                     |         | Internal Service Fund |                |                |                |  |
|---------------------------------------------------------------------|---------|-----------------------|----------------|----------------|----------------|--|
| The School District of Osceola County                               |         |                       |                |                |                |  |
| Revenue & Expenditures - Budget And Actual                          | Account | Budgeted Amounts      |                | Actual         | Percentage of  |  |
| For the Fiscal Year through 09/30/2017                              | Number  | Original              | Current        | Amounts        | Current Budget |  |
| REVENUE                                                             |         |                       |                |                |                |  |
| Federal Direct                                                      | 3100    |                       | 0.00           | 0.00           |                |  |
| Federal Through State                                               | 3200    |                       | 0.00           | 0.00           |                |  |
| State Sources                                                       | 3300    |                       | 0.00           | 0.00           |                |  |
| Local Sources                                                       | 3400    | 57,006,253.00         | 57,006,253.00  | 7,472,504.35   | 13.11%         |  |
| Total Revenues                                                      |         | 57,006,253.00         | 57,006,253.00  | 7,472,504.35   | 13.11%         |  |
| EXPENDITURES                                                        |         |                       |                |                |                |  |
| Current:                                                            |         |                       |                |                |                |  |
| Instruction                                                         | 5000    |                       | 0.00           | 0.00           |                |  |
| Pupil Personnel Services                                            | 6100    |                       | 0.00           | 0.00           |                |  |
| Instructional Media Services                                        | 6200    |                       | 0.00           | 0.00           |                |  |
| Instruction and Curriculum Development Services                     | 6300    |                       | 0.00           | 0.00           |                |  |
| Instructional Staff Training Services                               | 6400    |                       | 0.00           | 0.00           |                |  |
| Instruction Related Technology                                      | 6500    |                       | 0.00           | 0.00           |                |  |
| Board                                                               | 7100    |                       | 0.00           | 0.00           |                |  |
| General Administration                                              | 7200    |                       | 0.00           | 0.00           |                |  |
| School Administration                                               | 7300    |                       | 0.00           | 0.00           |                |  |
| Facilities Acquisition and Construction                             | 7400    |                       | 0.00           | 0.00           |                |  |
| Fiscal Services                                                     | 7500    |                       | 0.00           | 0.00           |                |  |
| Food Services                                                       | 7600    |                       | 0.00           | 0.00           |                |  |
| Central Services                                                    | 7700    |                       | 0.00           | 0.00           |                |  |
| Pupil Transportation Services                                       | 7800    |                       | 0.00           | 0.00           |                |  |
| Operation of Plant                                                  | 7900    |                       | 0.00           | 0.00           |                |  |
| Maintenance of Plant                                                | 8100    |                       | 0.00           | 0.00           |                |  |
| Administrative Tech Services                                        | 8200    |                       | 0.00           | 0.00           |                |  |
| Community Services                                                  | 9100    |                       | 0.00           | 0.00           |                |  |
| Debt Service                                                        | 9200    |                       | 0.00           | 0.00           |                |  |
| Proprietary Expenses                                                | 9900    | 63,936,033.00         | 63,936,033.00  | 15,057,303.00  | 23.55%         |  |
| Total Expenditures                                                  |         | 63,936,033.00         | 63,936,033.00  | 15,057,303.00  | 23.55%         |  |
| Excess (Deficiency) of Revenues Over (Under) Expenditures           |         | (6,929,780.00)        | (6,929,780.00) | (7,584,798.65) |                |  |
| OTHER FINANCING SOURCES (USES)                                      |         |                       |                |                |                |  |
| Long-term Debt Proceeds, Sales of Capital Assets, & Loss Recoveries |         |                       | 0.00           | 0.00           |                |  |
| Transfers In                                                        | 3600    | 3,000,000.00          | 3,000,000.00   | 0.00           |                |  |
| Transfers Out                                                       | 9700    |                       | 0.00           | 0.00           |                |  |
| Total Other Financing Sources (Uses)                                |         | 3,000,000.00          | 3,000,000.00   | 0.00           |                |  |
| Change in Net Assets                                                |         | (3,929,780.00)        | (3,929,780.00) | (7,584,798.65) |                |  |
| Net Assets, Prior Year                                              | 2800    | 16,944,670.20         | 16,944,670.20  | 16,944,670.20  |                |  |
| Adjustment to Net Assets                                            | 2891    |                       |                |                |                |  |
| Net Assets, Current Year                                            | 2700    | 13,014,890.20         | 13,014,890.20  | 9,359,871.55   |                |  |

## Collected 13% Uncollected. 87% Collected \$7,472,504 13.11% Uncollected \$49,533,749 <u>86.89%</u> **Estimated Revenue** \$57,006,253 100.00% Expended 24% Unexpended\_ 76% \$15,057,303 23.55% Expended Unexpended Appropriations \$48,878,730 <u>76.45%</u> \$63,936,033 100.00%