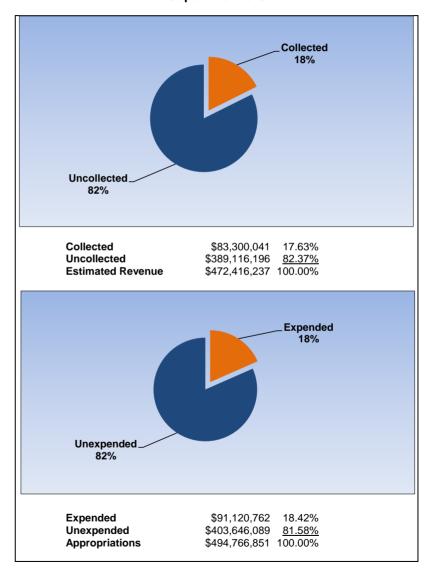

|                                                                     |        | General Fund     |                 |                |                       |
|---------------------------------------------------------------------|--------|------------------|-----------------|----------------|-----------------------|
| The School District of Osceola County                               |        |                  |                 |                |                       |
| Revenue & Expenditures - Budget And Actual                          |        | Budgeted Amounts |                 | Actual         | Percentage of         |
| For the Fiscal Year through 09/30/2017                              | Number | Original         | Current         | Amounts        | <b>Current Budget</b> |
| REVENUE                                                             |        |                  |                 |                | _                     |
| Federal Direct                                                      | 3100   | 476,000.00       | 576,000.00      | 47,653.07      | 8.27%                 |
| Federal Through State                                               | 3200   | 2,000,000.00     | 2,000,000.00    | 11,952.75      | 0.60%                 |
| State Sources                                                       | 3300   | 337,014,060.00   | 337,083,534.50  | 83,917,026.48  | 24.90%                |
| Local Sources                                                       | 3400   | 135,934,770.44   | 136,056,852.57  | 1,689,421.48   | 1.24%                 |
| Total Revenues                                                      |        | 475,424,830.44   | 475,716,387.07  | 85,666,053.78  | 18.01%                |
| EXPENDITURES                                                        |        |                  |                 |                |                       |
| Current:                                                            |        |                  |                 |                |                       |
| Instruction                                                         | 5000   | 336,607,921.92   | 335,792,042.29  | 60,375,609.24  | 17.98%                |
| Pupil Personnel Services                                            | 6100   | 23,548,016.40    | 23,548,016.40   | 4,488,990.99   | 19.06%                |
| Instructional Media Services                                        | 6200   | 4,672,578.00     | 4,672,578.00    | 871,094.50     | 18.64%                |
| Instruction and Curriculum Development Services                     | 6300   | 11,426,643.55    | 11,426,643.55   | 2,460,467.63   | 21.53%                |
| Instructional Staff Training Services                               | 6400   | 5,663,259.82     | 5,663,259.82    | 897,128.75     | 15.84%                |
| Instruction Related Technology                                      | 6500   | 4,323,220.94     | 4,323,220.94    | 1,039,225.07   | 24.04%                |
| Board                                                               | 7100   | 1,706,132.49     | 1,706,132.49    | 148,392.60     | 8.70%                 |
| General Administration                                              | 7200   | 1,644,547.47     | 1,644,547.47    | 467,949.10     | 28.45%                |
| School Administration                                               | 7300   | 25,403,714.04    | 25,403,714.04   | 5,371,362.38   | 21.14%                |
| Facilities Acquisition and Construction                             | 7400   | 10,112,597.74    | 10,112,597.74   | 1,194,768.63   | 11.81%                |
| Fiscal Services                                                     | 7500   | 2,065,697.90     | 2,065,697.90    | 575,770.66     | 27.87%                |
| Food Services                                                       | 7600   | 90,000.00        | 90,000.00       | 33,835.51      | 37.60%                |
| Central Services                                                    | 7700   | 7,799,593.73     | 7,711,777.99    | 2,006,453.62   | 26.02%                |
| Pupil Transportation Services                                       | 7800   | 20,983,464.34    | 20,983,464.34   | 3,516,294.10   | 16.76%                |
| Operation of Plant                                                  | 7900   | 34,474,521.39    | 34,474,521.39   | 6,864,995.14   | 19.91%                |
| Maintenance of Plant                                                | 8100   | 9,250,882.83     | 9,360,991.36    | 2,231,291.83   | 23.84%                |
| Administrative Tech Services                                        | 8200   | 4,786,956.64     | 4,786,956.64    | 1,865,098.15   | 38.96%                |
| Community Services                                                  | 9100   | 4,896,260.86     | 4,896,260.86    | 766,116.27     | 15.65%                |
| Debt Service                                                        | 9200   | 243,575.63       | 243,575.63      | 0.00           | 0.00%                 |
| Total Expenditures                                                  |        | 509,699,585.69   | 508,905,998.85  | 95,174,844.17  | 18.70%                |
| Excess (Deficiency) of Revenues Over (Under) Expenditures           |        | (34,274,755.25)  | (33,189,611.78) | (9,508,790.39) |                       |
| OTHER FINANCING SOURCES (USES)                                      |        |                  |                 |                |                       |
| Long-term Debt Proceeds, Sales of Capital Assets, & Loss Recoveries |        | 100,000.00       | 110,108.53      | 10,518.73      |                       |
| Transfers In                                                        | 3600   | 15,009,348.63    | 13,914,096.63   | 318,259.40     |                       |
| Transfers Out                                                       | 9700   | (3,000,000.00)   | (3,000,000.00)  | 0.00           |                       |
| Total Other Financing Sources (Uses)                                |        | 12,109,348.63    | 11,024,205.16   | 328,778.13     |                       |
| Net Change in Fund Balances                                         |        | (22,165,406.62)  | (22,165,406.62) | (9,180,012.26) |                       |
| Fund Balances, Prior Year                                           | 2800   | 67,415,181.85    | 67,415,181.85   | 67,415,181.85  |                       |
| Adjustment to Fund Balances                                         | 2891   |                  |                 |                |                       |
| Fund Balances, Current Year                                         | 2700   | 45,249,775.23    | 45,249,775.23   | 58,235,169.59  |                       |

### Collected 18% Uncollected. 82% Collected \$85,666,054 18.01% \$390,050,333 81.99% Uncollected **Estimated Revenue** \$475,716,387 100.00% Expended 19% Unexpended 81% Expended \$95,174,844 18.70% 81.30% Unexpended \$413,731,155 **Appropriations** \$508,905,999 100.00%